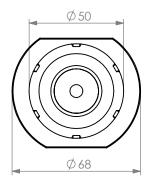

STRAIGH VDI30 STATIC TOOL OUTPUT: ER32 COOLANT: INTERNAL

| ITEM | PART NO. | DESC. | QTY. |
|------|----------|-------|------|
| 1    |          |       |      |
| 2    |          |       |      |
| 3    |          |       |      |
| 4    |          |       |      |
| 5    |          |       |      |