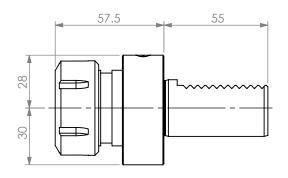

STRAIGH VDI30 STATIC TOOL OUTPUT: ER32 COOLANT: INTERNAL

| ITEM | PART NO. | DESC. | QTY. |
|------|----------|-------|------|
| 1    |          |       |      |
| 2    |          |       |      |
| 3    |          |       |      |
| 4    |          |       |      |
| 5    |          |       |      |

|                            | NAME | DATE      | STRAIGHT VDI30 STATIC ER32 OUTPUT |                |              |      |  |
|----------------------------|------|-----------|-----------------------------------|----------------|--------------|------|--|
| DRAWN                      | BT   | 2/10/2021 | LYNDEX                            |                |              |      |  |
| NOTES:<br>Ref# 717-2604002 |      |           | NIKKEN                            |                |              |      |  |
|                            |      |           | SIZE                              | DWG. NO.       |              | REV. |  |
|                            |      |           | Α                                 | VDI30-ER32Z-E4 |              |      |  |
|                            |      |           | SCALE 1:2                         |                | SHEET 1 OF 1 |      |  |
|                            |      |           |                                   |                |              |      |  |