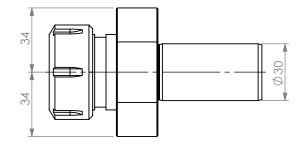

STRAIGH VDI30 STATIC TOOL OUTPUT: ER32 COOLANT: INTERNAL

| ITEM | PART NO. | DESC. | QTY. |
|------|----------|-------|------|
| 1    |          |       |      |
| 2    |          |       |      |
| 3    |          |       |      |
| 4    |          |       |      |
| 5    |          |       |      |